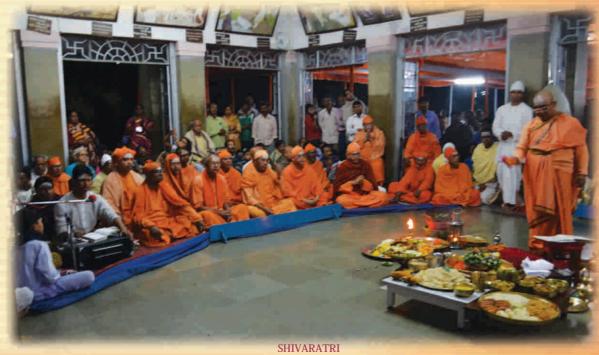

### MATH-SPIRITUAL, RELIGIOUS AND CULTURAL:

Besides daily worship, religious discourses inside and outside the Math, spiritual retreats and spiritual counselling by the senior monks, the Centre celebrates birthdays of the Holy Trio and other religious personalities. Sri Durga Puja, Sri Kali Puja, Sri Jagannath Mahaprabhu Rath Festival, Christmas Eve, Shivaratri and other occasions are also observed. On Ekadashi days Ramnam & on Purnima days (full moon) Shyamnam Sankirtan are held. The concluding function of the 150<sup>th</sup> Birth Anniversary of Swami Vivekananda was observed through various programmes throughout the year with due solemnity and enthusiasm.