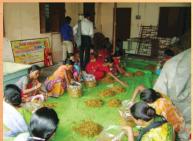

### CAPACITY BUILDING FOR SUSTAINABLE LIVELIHOOD

Ramakrishna Mission Pallimangal is the wing of integrated rural developmental work of Ramakrishna Mission, Kamarpukur, Hooghly and West Bengal as a whole. It is running successfully with several rural development programme including soil testing, self-reliance vocational training and production as well as marketing support system in weaving, handicrafts, incense sticks making and food processing with the primary objective of helping the poor and destitute women folk by providing them some opportunities of income generation and thereby improving their economic as well as social status.

FOOD PROCESSING PROGRAMME: Considerable quantities of fruits and vegetables such as tomato, green mango, potatoes, pineapples etc. are either wasted or not utilised fully every year during the season. This Food Processing Unit was launched during the year 2001 with an objective of promoting cottage industries with locally available resources, minimizing wastage of perishable fruits and vegetables and for showing the farmers

new source of marketing and simultaneously creating new income opportunities for unemployed poor and destitute persons.

At present 8 different items like Pickle, Jam, Jelly, Sauce, Squash, Kasundi, Papad and