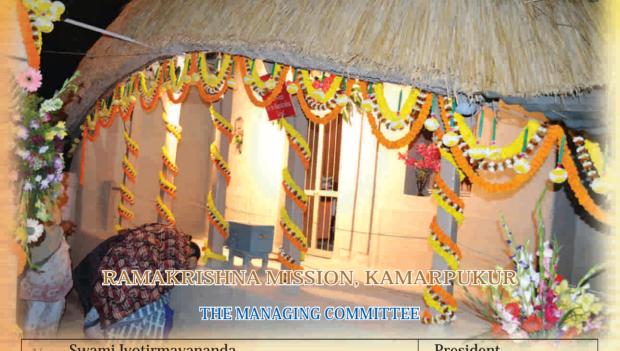

This centre is mainly associated with the holy and hallowed memories of Bhagwan Sri Ramakrishna's birth place and his ancestral home. Some of the significant holy places are:

- V Sri Ramakrishna's Temple built on the place where he was born
- A mud house with thatched roof where Sri
   Ramakrishna and Holy Mother Sarada Devi lived