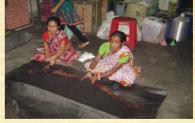

| No. of women employed | 27 |
|-----------------------|----|
| No. of items produced | 12 |

JUTE HANDICRAFTS PROJECT: This project has been running since inception in the year 2000-01 and has been proved to be very successful. Different types of bags, decorating items, mobile phone bag, money purse, table mat, cap, office file bag etc. are being produced and sold at the showrooms with very good response.

These are also supplied to various places as per demand. Destitute women are presently working at Pallimangal workshop, Kamarpukur, Raghunathpur, Hazipur, Bhandarhati and individually at their houses.

| No. of women employed | 85 |
|-----------------------|----|
| No. of items produced | 57 |

INCENSE STICKS MAKING PROJECT: This project has been continued since its inception in the year 1980. Many poor and destitute women have been trained and earning under the project either working at the Kamarpukur workshop or at their homes. After being trained many women collect raw materials from the workshop and prepare incense sticks at home in their free time in the midst of household works, thus they also support their family economically. This is also sold in Pallimangal showroom and supplied to various places as per demand.