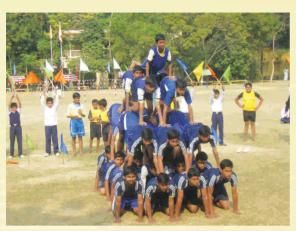

Chakraborty, an outgoing student of class-X. This Medal was given in recognition of all round development of a student in last academic year.

The 53rd Annual Sports Meet was held at the school ground and around 670 athletes took active part in the Sports Meet. Swami Jyotirmayanandaji Maharaj, Adhyaksha, Matri Mandir and Ramakrishna Mission Sarada Sevashrama, Jayrambati, was the Guest-in-Chief. Sri Supriya Das Gupta, former footballer of East Bengal Club and a former member of the Bengal Team