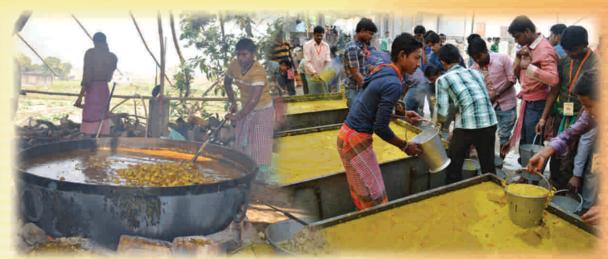

### MATH-SPIRITUAL, RELIGIOUS AND CULTURAL:

Besides daily worship, religious discourses inside and outside the Math, spiritual retreats and spiritual counselling by the senior monks, the Centre celebrates birthdays of the Holy Trio and other religious personalities. Sri Durga Puja, Sri Kali Puja, Sri Jagannath Mahaprabhu Rath Festival, Christmas Eve, Shivaratri and other occasions are also observed. On Ekadashi days Ramnam & on Purnima days (full moon) Shyamnam Sankirtan are held. The concluding function of the 150<sup>th</sup> Birth Anniversary of Swami Vivekananda was observed through various programmes throughout the year with due solemnity and enthusiasm.