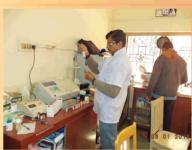

SOIL TESTING LABORATORY: Considering the needs and priorities of the area, the soil testing laboratory was established at Kamarpukur in the year 1983. The objective was to encourage the farming community for scientific agriculture with balanced use of plant nutrients for higher production, economy in input cost, maintenance of soil health and reduction in environmental pollution etc. The area is one of the most intensively cultivated areas of West

Bengal. The laboratory caters to the need of the farmers of Hooghly and surrounding other districts also.

The following figures depict the performance of this laboratory during the year 2013-14:

| Soil samples received from Govt. Dept. | 26 |
|----------------------------------------|----|
| Total soil tested during the year      | 26 |