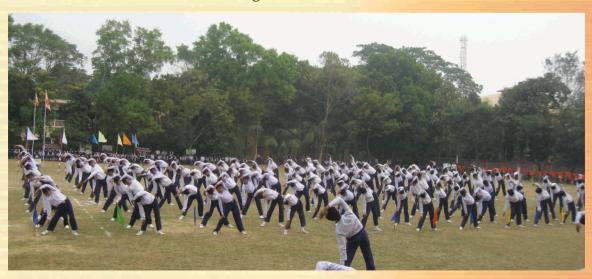

Chakraborty, an outgoing student of class-X. This Medal was given in recognition of all round development of a student in last academic year.

The 53rd Annual Sports Meet was held at the school ground and around 670 athletes took active part in the Sports Meet. Swami Jyotirmayanandaji Maharaj, Adhyaksha, Matri Mandir and Ramakrishna Mission Sarada Sevashrama, Jayrambati, was the Guest-in-Chief. Sri Supriya Das Gupta, former footballer of East Bengal Club and a former member of the Bengal Team