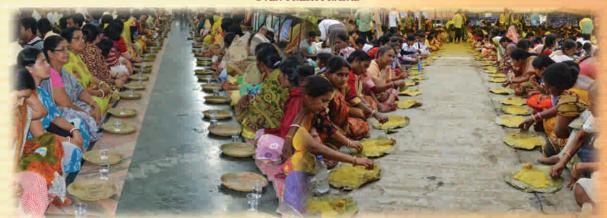

### MATH-SPIRITUAL, RELIGIOUS AND CULTURAL:

Besides daily worship, religious discourses inside and outside the Math, spiritual retreats and spiritual counselling by the senior monks, the Centre celebrates birthdays of the Holy Trio and other religious personalities. Sri Durga Puja, Sri Kali Puja, Sri Jagannath Mahaprabhu Rath Festival, Christmas Eve, Shivaratri and other occasions are also observed. On Ekadashi days Ramnam & on Purnima days (full moon) Shyamnam Sankirtan are held. The concluding function of the 150<sup>th</sup> Birth Anniversary of Swami Vivekananda was observed through various programmes throughout the year with due solemnity and enthusiasm.