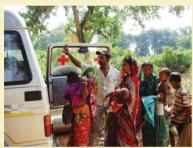

### Mobile Medical Service:

Regular Mobile Medical Service is being continued since 1980 in and around the different villages of three Gram Panchayet (GPs) of two districts at free of cost. The mobile medical team is comprised of a general physician, a pharmacist, an assistant, local volunteers and a driver with a Medical Van.

At present, three centres have been continued to visit once in a week at Kamarpukur & Balidewanganj in the district of Hooghly & Koalpara in the district of Bankura.