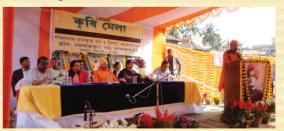

### KRISHI MELA [AGRICULTURAL FAIR]:

The livelihood of the people of this area is based on agricultural products. The land of this area is more fertile and suitable for all types of agricultural crops throughout the year.

In view of helping and catering awareness of the local and adjacent farmers of this area with scientific knowledge, maintenance of soil health, modern technology, integrated/organic farming and all round development related with the agricultural products, the Krishi Mela is being arranged every year since 2012 and the fair becomes very popular.

The integrated nutrient management/ organic farming components like, Vermicompost, Green Manuring, Leaf Manuring, Bio-fertilizers, Azolla and Bio-/Botanical-Pesticides are produced and demonstrated to the farmers in Krishi Mela at practical field after use in agriculture in Ramakrishna Mission Kamarpukur along with the results.

A good number of farmers participated in the fair which is very encouraging.

An exhibition and competition on best Agricultural products, Live Stock, Fish etc were held and prizes were awarded for the exhibits as a token of inspiration.