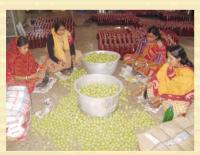

FOOD PROCESSING PROGRAMME: Considerable quantities of fruits and vegetables such as tomato, green mango, potatoes, pineapples etc. are either wasted or not utilised fully every year during the season. This Food Processing Unit was launched during the year 2001 with an objective of promoting cottage industries with locally available resources, minimizing wastage of perishable fruits and vegetables and for showing the farmers

new source of marketing and simultaneously creating new income opportunities for unemployed poor and destitute persons.

At present 8 different items like Pickle, Jam, Jelly, Sauce, Squash, Kasundi, Papad and

Snacks are being produced in our unit and received very good response and demand from the customers. These are also supplied to different places as per demand.

MINI JUTE SPINNING PROGRAMME: This unit has been manufacturing twine from raw jute regularly since its inception in the year 1987. The project was commenced in collaboration