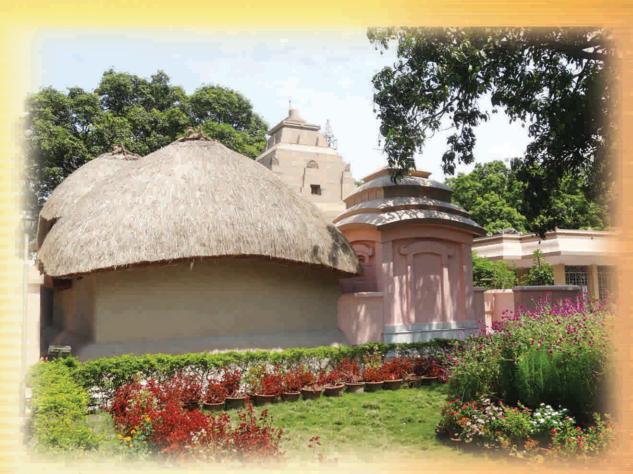

This centre is mainly associated with the holy and hallowed memories of Bhagwan Sri Ramakrishna's birth place and his ancestral home. Some of the significant holy places are:

- V Sri Ramakrishna's Temple built on the place where he was born
- A mud house with thatched roof where Sri
   Ramakrishna and Holy Mother Sarada Devi lived