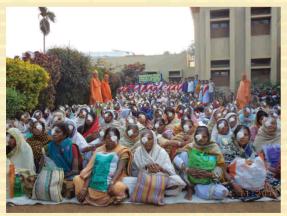

### **National Blindness Control Programme:**

We are very happy to let you know that National Blindness Control Programme is being continued for twenty six years at this place. It has been started since 1982 at free of cost. Now, we have established a well-equipped Eye Day Care Centre, through which we have been serving the poor and down-trodden village people of the adjacent areas of four districts e.g. Hooghly, Bankura, Burdwan and West Midnapur at regular basis since May 2006. A good number of eminent ophthalmic surgeons, ophthalmic assistants, physicians, O.T. Sisters, staff, devotees and volunteers have been co-operating us in the programme. Screening for operation IOL, Scanning of eye, Biometry for power testing of IOL, operation itself, refraction, medical treatment, spectacle distribution, health education and referral service, investigation facilities are being provided at our Ramakrishna Mission Charitable Dispensary & Eye Day Care Centre, Kamarpukur.

### Report of NBCP:

| Total Patients         | Screened-4                                       | Screened-4322, Biometry-1168, Refraction-1052, Total-6542 |                     |     |        |              |  |  |  |
|------------------------|--------------------------------------------------|-----------------------------------------------------------|---------------------|-----|--------|--------------|--|--|--|
| 1. Cataract Operation  | Screened                                         | Selected                                                  | ected Operated Male |     | Female | No. of Camps |  |  |  |
|                        | 4322                                             | 1403                                                      | 1079                | 450 | 629    | 46           |  |  |  |
| 2. Eye Refraction test | No. of Patients – 1052 No. of Camps – 11         |                                                           |                     |     |        |              |  |  |  |
| 3. Spectacle           | No. of Patients – 1242, Male – 524, Female – 718 |                                                           |                     |     |        |              |  |  |  |