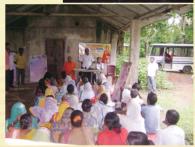

### MATH-SPIRITUAL, RELIGIOUS AND CULTURAL:

Besides daily worship, religious discourses inside and outside the Math, spiritual retreats and spiritual counselling by the senior monks, the Centre celebrates birthdays of the Holy Trio and other religious personalities. Sri Durga Puja, Sri Kali Puja, Sri Jagannath Mahaprabhu Rath Festival, Christmas Eve, Shivaratri and other occasions are also observed. On Ekadashi days Ramnam & on Purnima days (full moon) Shyamnam Sankirtan are held. The concluding function of the 150<sup>th</sup> Birth Anniversary of Swami Vivekananda was observed through various programmes throughout the year with due solemnity and enthusiasm.

### MISSION—SOCIAL WELFARE ACTIVITIES:

As a part of four-year-long (2010-2014) service programme founded by the Government of India, being conducted by the Headquarters to commemorate the 150<sup>th</sup> Birth Anniversary of Swami Vivekananda. Gadadhar Abhyudaya Prakalpa (all-round personality development of