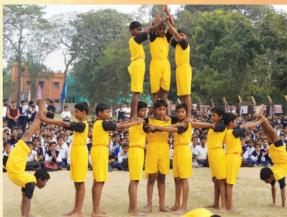

Chakraborty, an outgoing student of class-X. This Medal was given in recognition of all round development of a student in last academic year.

The 53rd Annual Sports Meet was held at the school ground and around 670 athletes took active part in the Sports Meet. Swami Jyotirmayanandaji Maharaj, Adhyaksha, Matri Mandir and Ramakrishna Mission Sarada Sevashrama, Jayrambati, was the Guest-in-Chief. Sri Supriya Das Gupta, former footballer of East Bengal Club and a former member of the Bengal Team