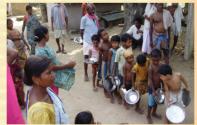

Pecuniary help was given to 3550 poor families of this locality and its adjoining areas for repairing of their dwelling houses and in some cases to conduct funeral ceremony. Books were also distributed to the poor and meritorious students studying in the schools and colleges of the locality. Total 903 poor villagers received blankets during the winter.